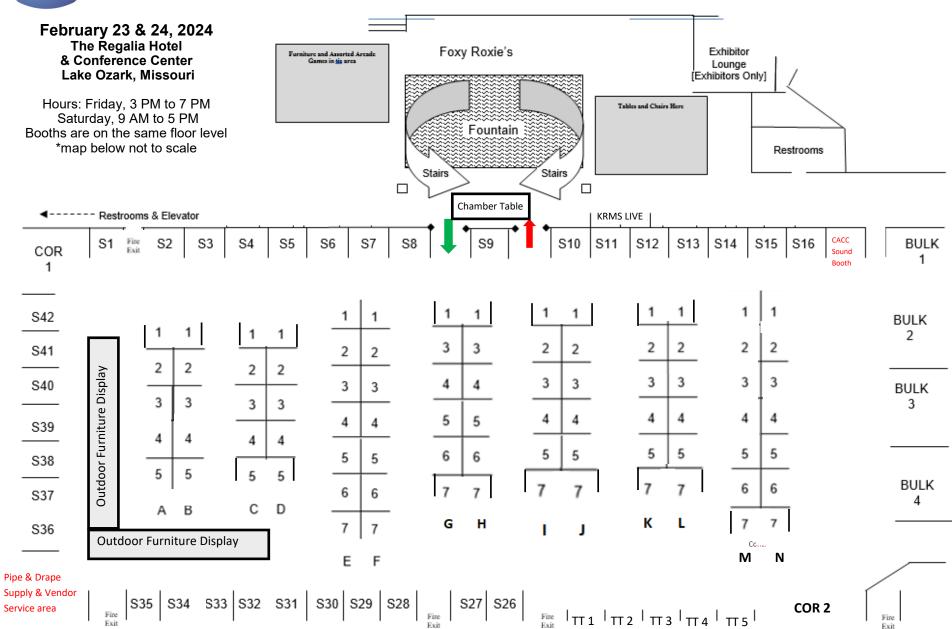

| BOOTH ASSIGNED | COMPANY                                          | BOOTH ASSIGNED | COMPANY                              |
|----------------|--------------------------------------------------|----------------|--------------------------------------|
| A1             | The Motor Hut                                    | D5             | Superior Sleep                       |
| A2             | Freedom Home Crafters                            | E1             | Culligan of Lake of the Ozarks       |
| A3             | Ozark Amish Furniture                            | E2             | Show Me Restoration & Remodeling LLC |
| A4             | Ozark Amish Furniture                            | E3             | All Pro Cleaning                     |
| A5             | Cabinetry Pros                                   | E4             | Four 2 North Photography             |
| B1             | The Motor Hut                                    | E5             | Leafguard                            |
| B2             | Slip Assist                                      | E6             | RR Contracting LLC                   |
| В3             | Lowe's                                           | E7             | Lincoln Marine                       |
| B4             | Lowe's                                           | F1             | Heritage Bank of the Ozarks          |
| B5             | LakeDays.Rentals                                 | F2             | Vacasa Vacation Home Management      |
| C1             | Tom's Air Conditioning, LLC                      | F3             | Gutter Helmet by Lednor Home         |
| C2             | Better Homes and Gardens Real Estate Lake Realty | F4             | Dream Home Construction              |
| C3             | Amazon Hub                                       | F5             | A-Z Home Services & Restoration      |
| C4             | AVAILABLE BOOTH SPACE                            | F6             | Innovative Shade Solutions, LLC      |
| C5             | Superior Sleep                                   | F7             | Renewal by Andersen                  |
| D1             | Tom's Air Conditioning, LLC                      | G1             | Lindyspring Lake of the Ozarks       |
| D2             | Foundation Recovery Systems/A Groundworks Co.    | G3             | Coldwell Banker—Lewis & Associates   |
| D3             | Wavelengths US Cellular                          | G4             | Osage Trimlight                      |
| D4             | AVAILABLE BOOTH SPACE                            |                |                                      |

| BOOTH ASSIGNED | COMPANY                               | BOOTH ASSIGNED | COMPANY                                      |
|----------------|---------------------------------------|----------------|----------------------------------------------|
| G5             | Stock Electric & Engineering LLC      | J3             | Doctor's Lawn & Landscape                    |
| G6             | AVAILABLE BOOTH SPACE                 | J4             | Supply on Demand                             |
| G7             | Adair's Animal Nuisance Trapping      | J5             | Supply on Demand                             |
| H1             | Lindyspring Lake of the Ozarks        | J7             | Graber Outdoors                              |
| H3             | Lake Home Construction LLC            | K1             | Elite Roofing & Siding                       |
| H4             | Eco Fishing Shop                      | K2             | Air Med Care Network                         |
| H5             | Keys to the Lake, LLC                 | К3             | AVAILABLE BOOTH SPACE                        |
| Н6             | Lake of the Ozarks Water & Sewer, LLC | K4             | We Do Windows                                |
| H7             | Adair's Animal Nuisance Trapping      | K5             | Elite Dock and Fabrication                   |
| I1             | Hayes Construction                    | К7             | Bloomin Blinds of Mid-Missouri               |
| 12             | Renner Garage Door                    | L1             | Elite Roofing & Siding                       |
| 13             | Freedom Boat Club of Missouri         | L2             | Lake Ozark Dumpster                          |
| 14             | Ameren Missouri                       | L3             | US Quality Construction                      |
| 15             | Sunrise Movers                        | L4             | US Quality Construction                      |
| 17             | Graber Outdoors                       | L5             | Maasen Insurance Services, Division of Weiss |
| J1             | Hayes Construction                    | L7             | Bloomin Blinds of Mid-Missouri               |
| J2             | Doctor's Lawn & Landscape             |                |                                              |

| BOOTH ASSIGNED | COMPANY                        |
|----------------|--------------------------------|
| M1             | Poly Lift Boat Lifts           |
| M2             | Poly Lift Boat Lifts           |
| M3             | Poly Lift Boat Lifts           |
| M4             | Poly Lift Boat Lifts           |
| M5             | Poly Lift Boat Lifts           |
| M6             | Poly Lift Boat Lifts           |
| M7             | Continental Siding             |
| N1             | American Sun Control           |
| N2             | American Sun Control           |
| N3             | Tailored Remodeling            |
| N4             | Tailored Remodeling            |
| N5             | Infuze Credit Union            |
| N6             | JRE Outdoor Innovations        |
| N7             | Continental Siding             |
| S1             | STL Windows Direct at The Lake |
| S2             | STL Design & Build             |
| S3             | Water Safety Council           |
| S4             | Bob's No Wake Zone             |
| <b>S</b> 5     | KJF Architecture               |

| BOOTH ASSIGNED | COMPANY                                     |
|----------------|---------------------------------------------|
| \$6            | Edward Jones—Dylan Carver                   |
| <b>S7</b>      | Ashley Swegle - American National Insurance |
| \$8            | Oak Star Bank                               |
| S9             | Central Ozarks Medical Center               |
| S10            | Central Bank of Lake of the Ozarks          |
| S11            | AdvoKelly.com                               |
| S12            | Lake Regional Health System                 |
| S13            | Porter Law LLC                              |
| S14            | Country Financial - Stephanie Lechman       |
| S15            | Maid Squad of the Ozarks                    |
| S16            | Raising Solutions                           |

| BOOTH ASSIGNED | COMPANY                                                       | BOOTH ASSIGNED | COMPANY                             |
|----------------|---------------------------------------------------------------|----------------|-------------------------------------|
|                |                                                               | TT2            | Share the Harvest Food Pantry       |
| S26            | Window World of Columbia                                      | ттз            | BNI Lake Business Builders / DECA   |
| S27            | Maye Create Design                                            | TT4            | Wonderland Camp                     |
| S28            | LOZ App                                                       | ТТ5            | Lake Ozark Fire Protection District |
| S29            | AVAILABLE BOOTH SPACE                                         |                |                                     |
| \$30           | AVAILABLE BOOTH SPACE                                         |                |                                     |
| S31            | KitchenCraft                                                  | COR1           | Paradise/SureCut Lawn Service       |
| S32            | KitchenCraft                                                  | COR2           | LO Profile Magazine                 |
| S33            | Rustic Ridge Custom Cabinets & Four Seasons Poly              |                |                                     |
| S34            | Rustic Ridge Custom Cabinets & Four Seasons Poly              |                |                                     |
| S35            | Raintight Decks/RT Construction                               |                |                                     |
| S36            | Outdoor Oasis Lakeside                                        | BULK1          | Lake Top Deck                       |
| S37            | Outdoor Oasis Lakeside                                        | BULK2          | Lake Top Deck                       |
| S38            | DECO Insurance Agency                                         | BULK3          | ICF Walls of the Ozarks             |
| S39            | WP Controls, LLC                                              | BULK4          | Laure Tent Rental                   |
| S40            | Winters Shelton Real Estate Group - RE/MAX Lake of the Ozarks |                |                                     |
| S41            | LeafFilter Gutter Protection                                  |                |                                     |
| S42            | ARC Services LLC                                              |                |                                     |
| TT1            | Medical Missions for Christ                                   |                |                                     |